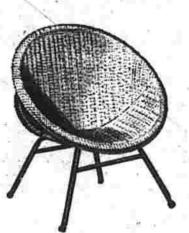

### PRE-SEASON SALE of SHELL CHAIRS

This is the great big 30inch size that offers the ultimate in comfort and style. The bases are of black wrought iron, made here in America; the cool peel cane "shells" are hand-woven in Hong Kong. Easy to assemble with the single built-in clip that clamps the shell to base. Phone and mail orders filled (on either model) and