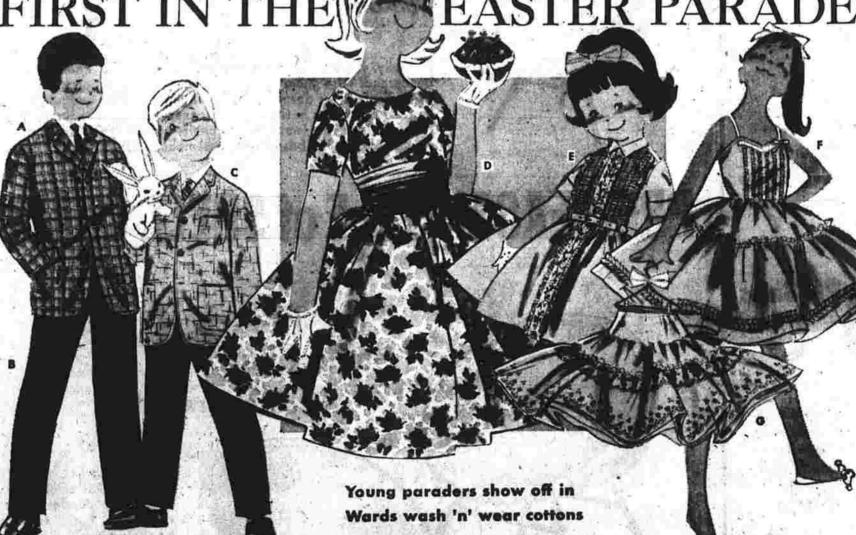

toine Lavoisier, guillotired during and eating establishment, he said, has many sources of emergency the ice calorimeter to measure the heat developed in chemical reac-

Wards color-rich, fabric-right

Easter fashions for boys and girls

Boys' all-wool sport coats (A) Single breasted style, 12-20.
Junior sizes 6 to 10......7.98
(B) Washable slacks, 12-18. 4.98

Junior slacks, 6 to 10. . . . 3.98 Boys' handsome sport sets (C) New spring colors! Print rayon flannel jacket, contrasting slacks. Separate belt matches Jacket, Well-made, 2 to 4, 3 to 6x.

selection of bright new dresses | Pretty postels, exciting prints in easy-care, wash 'n' wear cottons Little or no troning needed. See cummerbund styles, shirtwaists, embroidery accents. Bring the little girls to Wards for their new Easter dresses!

Girls' whirling nylon slips and petticoats

(F) Slips-Lavished with dainty frills. Washable, fast drying, no Ironing. 7-14. 

Buy now, pay later on Wards convenient monthly terms. Get the youngsters set for the Easter Parade. JOHN F. TIERNEY